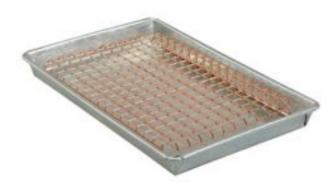

## Galvanised Steel Drip Tray with Mesh Cover

PAKE711 54cm x 65cm x 5cm, 8 L Sump Capacity, 1 each

Tough, steel drip tray is ideal to catch small leaks and drips of flammable liquids.

- Galvanised 0.6mm steel construction with beaded rims and leakproof folded corners provides a heavy-duty tray
- Removable mesh cover keeps containers out of collected liquids
- Base dimensions: 51cm x 62cm