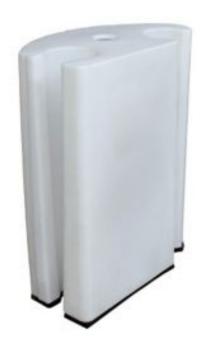

## **Floodstop Barrier Multi-Hub Unit**

PLSE311 40cm x 74cm x 90cm

The Floodstop Barrier Multi-Hub Unit allows you to meet various gaps and angles with ease. It creates a clean and rapid connection to in-situ objects such as walls and buildings.

- Multi-hub units allows for wall connection or acute cornering from 60° to 90° angles
- Connect the Multi-Hub Pod to the end of an assembled Floodstop Barrier, rotate the 'camlike' pod into the in-situ object, typically a wall, to create an effective barrier
- If required, pre-fill with water ballast for extra stability

## **Specifications**

| Dimensions  | 40cm W x 74cm D x 90cm H                               |
|-------------|--------------------------------------------------------|
| Sold as     | 1 each                                                 |
| Weight      | 16 kg                                                  |
| Composition | Barrier - Medium-Density Polyethylene with EPDM Gasket |
| Includes    | 1 - 16kg Multi-Hub Unit                                |