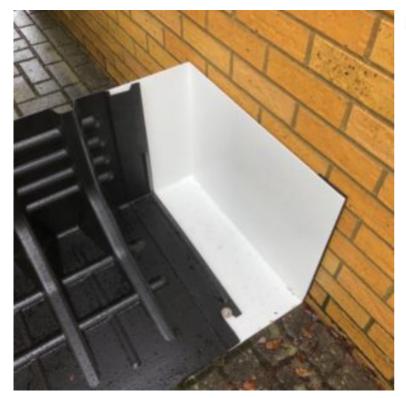

## FloodFence Wall Connector

PLSE317 20cm x 58cm x 45cm

The FloodFence Wall Connector seals tight against vertical walls.

- Used with standard FloodFence units, this Wall Connector allows your FloodFence barrier to connect to and seal against vertical surfaces
- Slim line base and wall gasket create an effective seal
- Choose from Left-hand or Right-hand configuration