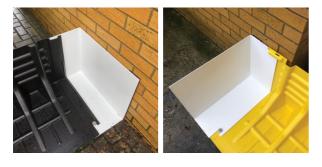

## FloodFence Wall Connector

PLSE317 20cm x 58cm x 45cm

The FloodFence Wall Connector seals tight against vertical walls.

- Used with standard FloodFence units, this Wall Connector allows your FloodFence barrier to connect to and seal against vertical surfaces
- Slim line base and wall gasket create an effective seal
- Choose from Left-hand or Right-hand configuration