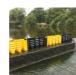

#### FloodFence Unit

PLSE315 100cm x 58cm x 45cm

FloodFence is a lightweight and quick to deploy water flow diversionary system for businesses and households.

- This light weight, reusable system can be easily connected and deployed rapidly by one person, making it perfect to protect against flash flooding; does not require any pre-applied ballast
- The system is self-balancing with each unit incorporating a slim line base gasket to allow an effective seal to hard-standing ground terrain
- Ideal for controlling and deflecting flowing water, use to respond to flash floods from heavy rain, drain or river overflows, or for burst water mains; can also be used for fire water runoff control
- The moving water flow applies a strong downward pressure onto the FloodFence units to keep them fixed in place, as well as applying pressure to the sealing gaskets
- When connected to other units, the effective linear length of each is 0.91m, and can be used for water flows up to 40cm deep
- Can stack compactly for storage; can fit 38 units per pallet space