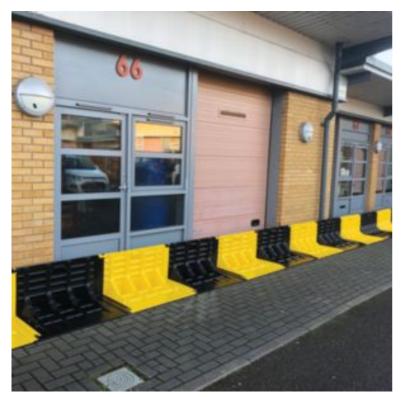

#### FloodFence Unit

PLSE315 100cm x 58cm x 45cm

FloodFence is a lightweight and quick to deploy water flow diversionary system for businesses and households.

- This light weight, reusable system can be easily connected and deployed rapidly by one person, making it perfect to protect against flash flooding; does not require any pre-applied ballast
- The system is self-balancing with each unit incorporating a slim line base gasket to allow an effective seal to hard-standing ground terrain
- Ideal for controlling and deflecting flowing water, use to respond to flash floods from heavy rain, drain or river overflows, or for burst water mains; can also be used for fire water runoff control
- The moving water flow applies a strong downward pressure onto the FloodFence units to keep them fixed in place, as well as applying pressure to the sealing gaskets
- When connected to other units, the effective linear length of each is 0.91m, and can be used for water flows up to 40cm deep
- Can stack compactly for storage; can fit 38 units per pallet space

### **Specifications**

| Dimensions   | 100cm W x 58cm D x 45cm H |
|--------------|---------------------------|
| Sold as      | 1 each                    |
| Weight       | 4 kg                      |
| # per Pallet | 38                        |
| Composition  | ABS                       |