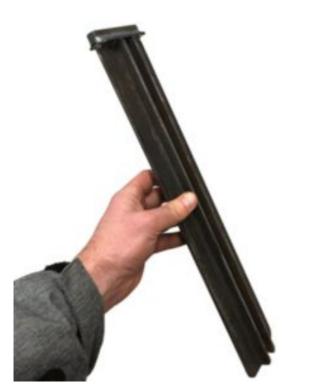

## FloodFence Outer Corner Locking Pin & Vertical Gasket Pack

PLSE318

FloodFence Outer Corner Locking Pin & 2x Vertical Gaskets are required to link two Corner Units together to create an outer corner.

- Using this Locking Pin to connect two Corner Units together, creates an 'outer' corner
- Two self-adhesive vertical gaskets included, to apply on each of the corner units before locking together

## Specifications

| Colour      | Black                       |
|-------------|-----------------------------|
| Sold as     | 1 each                      |
| Weight      | 2.5 kg                      |
| Composition | Mild steel pin; foam gasket |