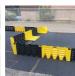

## FloodFence Corner Unit

PLSE316 69cm x 61cm x 45cm

Use the FloodFence Corner Unit to create non-liner flood barriers.

- Allows inner or outer corners to be deployed in conjunction with standard FloodFence Units
- A single unit creates an 'inner' corner
- Two connected units make an 'outer' corner; requires additional FloodFence Outer Corner Locking Pin (sold separately)
- The system is self-balancing with each unit incorporating a slim line base gasket to allow an effective seal to hard-standing ground terrain