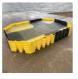

## FloodFence Corner Unit

PLSE316 69cm x 61cm x 45cm

Use the FloodFence Corner Unit to create non-liner flood barriers.

- Allows inner or outer corners to be deployed in conjunction with standard FloodFence Units
- A single unit creates an 'inner' corner
- Two connected units make an 'outer' corner; requires additional FloodFence Outer Corner Locking Pin (sold separately)
- The system is self-balancing with each unit incorporating a slim line base gasket to allow an effective seal to hard-standing ground terrain

| Item#      | Description | Dimensions               | Weight |
|------------|-------------|--------------------------|--------|
| PLSE316-YW | Yellow      | 69cm W x 61cm D x 45cm H | 3 kg   |
| PLSE316-BK | Black       | 69cm W x 61cm D x 45cm H | 3 kg   |

## **Specifications**

| Dimensions  | 69cm W x 61cm D x 45cm H |
|-------------|--------------------------|
| Sold as     | 1 each                   |
| Weight      | 3 kg                     |
| Composition | ABS                      |