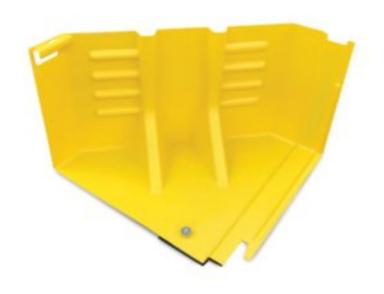

## FloodFence Corner Unit

PLSE316 69cm x 61cm x 45cm

Use the FloodFence Corner Unit to create non-liner flood barriers.

- Allows inner or outer corners to be deployed in conjunction with standard FloodFence Units
- A single unit creates an 'inner' corner
- Two connected units make an 'outer' corner; requires additional FloodFence Outer Corner Locking Pin (sold separately)
- The system is self-balancing with each unit incorporating a slim line base gasket to allow an effective seal to hard-standing ground terrain

## **Specifications**

| Dimensions  | 69cm W x 61cm D x 45cm H |
|-------------|--------------------------|
| Sold as     | 1 each                   |
| Weight      | 3 kg                     |
| Composition | ABS                      |