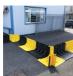

## FloodFence Corner Unit

PLSE316 69cm x 61cm x 45cm

Use the FloodFence Corner Unit to create non-liner flood barriers.

- Allows inner or outer corners to be deployed in conjunction with standard FloodFence Units
- A single unit creates an 'inner' corner
- Two connected units make an 'outer' corner; requires additional FloodFence Outer Corner Locking Pin (sold separately)
- The system is self-balancing with each unit incorporating a slim line base gasket to allow an effective seal to hard-standing ground terrain