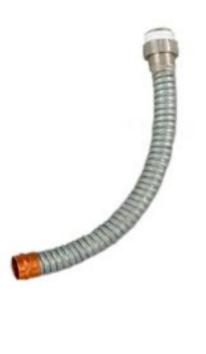

## Flexi Extension for 3/4-Inch Stainless Steel Drum Tap

DRME103 For 3/4" Stainless Steel Drum Tap

Use this flexible hose with our stainless steel drum tap.

- Screw-on extension for secure fitment to the drum tap
- Flexible construction allows the extension to bend and be shaped as you require
- Stainless steel construction is ideal for use with corrosive and flammable liquids

## **Specifications**

| Use With    | 3/4" Stainless Steel Drum Tap               |
|-------------|---------------------------------------------|
| Colour      | Silver                                      |
| Dimensions  | ext. dia. 1.9cm x 20cm L                    |
| Sold as     | 1 each                                      |
| Weight      | 0.1 kg                                      |
| Composition | Stainless Steel (304) body with Teflon seal |