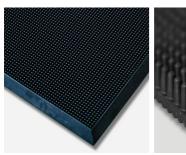

## Fingerbrush Mat

FLME432 90cm x 180cm

Fingerbrush is a heavy-duty rubber mat, designed for external use that will clean shoes fast.

- Manufactured using premium quality rubber, this durable mat combined with its weight and non-slip backing, will stay firmly in place in the most extreme conditions
- Designed for external use and withstands weather extremes and heaviest foot traffic
- Thousands of flexible rubber bristles clean shoes fast
- Anti-trip bevelled rubber border to reduce the risk or trips
- Gripper underside detail to prevent mat movement
- Thick surrounding border stands higher than finger-scrapers to contain 14-15 litres of disinfectant solution\*

## **Specifications**

| Colour      | Black            |
|-------------|------------------|
| Dimensions  | 90cm W x 180cm L |
| Sold as     | 1 each           |
| Weight      | 22 kg            |
| Composition | Rubber           |