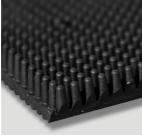

## Fingerbrush Mat

FLME432 90cm x 180cm

Fingerbrush is a heavy-duty rubber mat, designed for external use that will clean shoes fast.

- Manufactured using premium quality rubber, this durable mat combined with its weight and non-slip backing, will stay firmly in place in the most extreme conditions
- Designed for external use and withstands weather extremes and heaviest foot traffic
- Thousands of flexible rubber bristles clean shoes fast
- Anti-trip bevelled rubber border to reduce the risk or trips
- Gripper underside detail to prevent mat movement
- Thick surrounding border stands higher than finger-scrapers to contain 14-15 litres of disinfectant solution\*