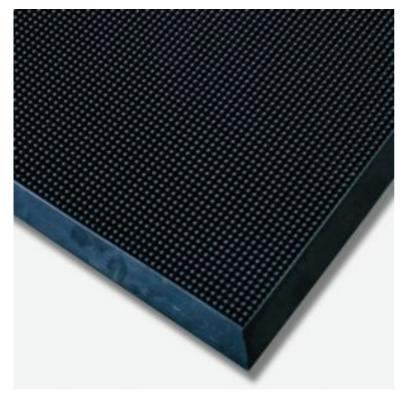

## Fingerbrush Mat

FLME432 90cm x 180cm

Fingerbrush is a heavy-duty rubber mat, designed for external use that will clean shoes fast.

- Manufactured using premium quality rubber, this durable mat combined with its weight and non-slip backing, will stay firmly in place in the most extreme conditions
- Designed for external use and withstands weather extremes and heaviest foot traffic
- Thousands of flexible rubber bristles clean shoes fast
- Anti-trip bevelled rubber border to reduce the risk or trips
- Gripper underside detail to prevent mat movement
- Thick surrounding border stands higher than finger-scrapers to contain 14-15 litres of disinfectant solution\*

## **Specifications**

| Colour      | Black            |
|-------------|------------------|
| Dimensions  | 90cm W x 180cm L |
| Sold as     | 1 each           |
| Weight      | 22 kg            |
| Composition | Rubber           |