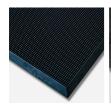

## **Fingerbrush Mat**

FLME431 80cm x 100cm

Fingerbrush is a heavy-duty rubber mat, designed for external use that will clean shoes fast.

- Manufactured using premium quality rubber, this durable mat combined with its weight and non-slip backing, will stay firmly in place in the most extreme conditions
- Designed for external use and withstands weather extremes and heaviest foot traffic
- Thousands of flexible rubber bristles clean shoes fast
- Anti-trip bevelled rubber border to reduce the risk or trips
- Gripper underside detail to prevent mat movement
- Thick surrounding border stands higher than finger-scrapers to contain 6-7 litres of disinfectant solution\*