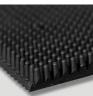

## **Fingerbrush Mat**

FLME431 80cm x 100cm

Fingerbrush is a heavy-duty rubber mat, designed for external use that will clean shoes fast.

- Manufactured using premium quality rubber, this durable mat combined with its weight and non-slip backing, will stay firmly in place in the most extreme conditions
- Designed for external use and withstands weather extremes and heaviest foot traffic
- Thousands of flexible rubber bristles clean shoes fast
- Anti-trip bevelled rubber border to reduce the risk or trips
- Gripper underside detail to prevent mat movement
- Thick surrounding border stands higher than finger-scrapers to contain 6-7 litres of disinfectant solution\*