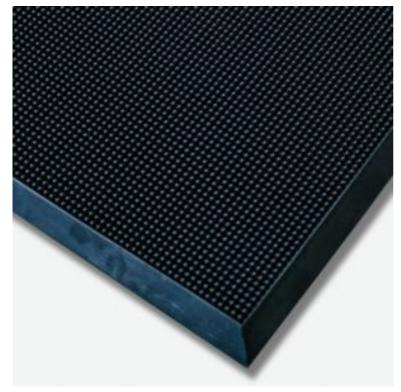

## **Fingerbrush Mat**

FLME431 80cm x 100cm

Fingerbrush is a heavy-duty rubber mat, designed for external use that will clean shoes fast.

- Manufactured using premium quality rubber, this durable mat combined with its weight and non-slip backing, will stay firmly in place in the most extreme conditions
- Designed for external use and withstands weather extremes and heaviest foot traffic
- Thousands of flexible rubber bristles clean shoes fast
- Anti-trip bevelled rubber border to reduce the risk or trips
- Gripper underside detail to prevent mat movement
- Thick surrounding border stands higher than finger-scrapers to contain 6-7 litres of disinfectant solution\*