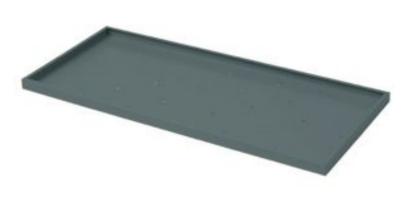

## **Extra Shelf for Flammable Liquid Cabinet**

CABE121 For Flammable Liquid Cabinet

Add more shelving to your Flammable Liquid Storage Cabinet.

- Provides additional storage space for small containers of flammable liquids; works with CABE105, CABE106 and CABE108
- Built-in spill tray helps contain leaks, drips and spills
- High-visibility +PREMIERSHIELD powder-coat finish is a hard-wearing coating with active silver ions; inhibits bacteria growth and resists chemicals, corrosion and humidity

## **Specifications**

| Use With    | Flammable Liquid Cabinet  |
|-------------|---------------------------|
| Dimensions  | 91.5cm W x 46cm D         |
| Sold as     | 1 each                    |
| Weight      | 3.5 kg                    |
| Composition | Powder coated 0.9mm steel |