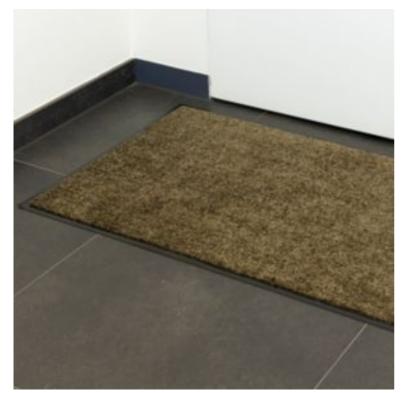

FLME382 120cm x 180cm

Entra-Clean Hygiene+ is a machine washable doormat that actively kills germs.

- Suitable for heavy foot traffic areas, for loose lay placement indoors
- Improve floor level hygiene around your business – important whilst fighting Covid-19 and beyond – this mat removes visible dirt and kills invisible microbes
- Mat is treated with EU-registered biocide, BI-OME registered with OEKO-TEX® an antimicrobial and virus reducing technology; BI-OME works by effectively killing bacteria when contact is made with the mat
- BI-OME treatment is a highly effective antimicrobial agent, yet does not cause any skin irritations and is free of metals
- Reduces annoying odours caused by bacteria and funghi
- Fully machine washable at 30oC with no reduction in active cleaning power for the life of the mat
- Suitable for all facilities, in particular offices, hotels and leisure, retirement homes and healthcare settings
- Low 9mm profile with anti-slip vinyl backing