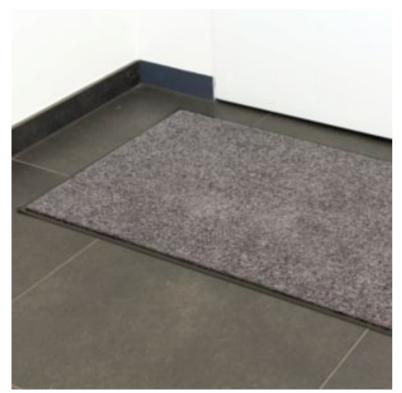

FLME381 90cm x 150cm

Entra-Clean Hygiene+ is a machine washable doormat that actively kills germs.

- Suitable for heavy foot traffic areas, for loose lay placement indoors
- Improve floor level hygiene around your business – important whilst fighting Covid-19 and beyond – this mat removes visible dirt and kills invisible microbes
- Mat is treated with EU-registered biocide, BI-OME registered with OEKO-TEX® an antimicrobial and virus reducing technology; BI-OME works by effectively killing bacteria when contact is made with the mat
- BI-OME treatment is a highly effective antimicrobial agent, yet does not cause any skin irritations and is free of metals
- Reduces annoying odours caused by bacteria and funghi
- Fully machine washable at 30oC with no reduction in active cleaning power for the life of the mat
- Suitable for all facilities, in particular offices, hotels and leisure, retirement homes and healthcare settings
- Low 9mm profile with anti-slip vinyl backing