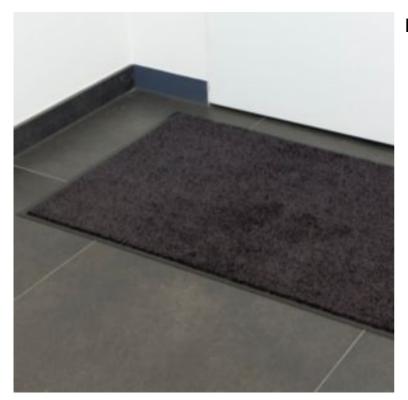

FLME380 60cm x 90cm

Entra-Clean Hygiene+ is a machine washable doormat that actively kills germs.

- Suitable for heavy foot traffic areas, for loose lay placement indoors
- Improve floor level hygiene around your business – important whilst fighting Covid-19 and beyond – this mat removes visible dirt and kills invisible microbes
- Mat is treated with EU-registered biocide, BI-OME registered with OEKO-TEX® an antimicrobial and virus reducing technology; BI-OME works by effectively killing bacteria when contact is made with the mat
- BI-OME treatment is a highly effective antimicrobial agent, yet does not cause any skin irritations and is free of metals
- Reduces annoying odours caused by bacteria and funghi
- Fully machine washable at 30oC with no reduction in active cleaning power for the life of the mat
- Suitable for all facilities, in particular offices, hotels and leisure, retirement homes and healthcare settings
- Low 9mm profile with anti-slip vinyl backing