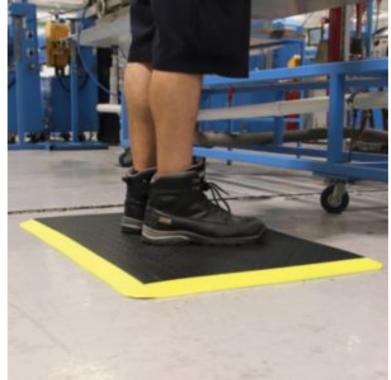

FLME156 For Dry Applications, 90cm x 120cm x 18mm

Durable anti-fatigue mat with diamond pattern top surface.

- Recommended for heavy-duty use in dry industrial environments indoors
- This individual workstation mat improves comfort when standing in the workplace
- Premium quality 'diamond' surface anti-fatigue mat
- Superior material ensures durability
- Ramped edges help avoid creating a trip risk
- Supplied with high visibility yellow borders as standard
- Loose lay mat can easily be installed in a wide array of workplaces
- Brush/mop the top surface for easy cleaning
- Fire tested to BS EN 13501-1, Class Bfl s1