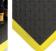

FLME156 For Dry Applications, 90cm x 120cm x 18mm

Durable anti-fatigue mat with diamond pattern top surface.

- Recommended for heavy-duty use in dry industrial environments indoors
- This individual workstation mat improves comfort when standing in the workplace
- Premium quality 'diamond' surface anti-fatigue mat
- Superior material ensures durability
- Ramped edges help avoid creating a trip risk
- Supplied with high visibility yellow borders as standard
- Loose lay mat can easily be installed in a wide array of workplaces
- Brush/mop the top surface for easy cleaning
- Fire tested to BS EN 13501-1, Class Bfl s1