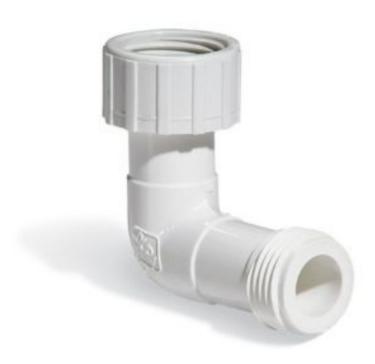

## **Elbow Hose Connector**

TLS682 For Leak Diverters

Reroute your PIG® Leak Diverter's drainage hose with handy elbow connectors.

- PVC elbow connector lets you connect a drainage hose to your leak diverter at a 90degree angle
- Eliminates kinked or low-hanging hoses
- Ideal for horizontally running a hose when a drain or storage container are not conveniently located

## **Specifications**

| Use With       | Leak Diverters          |
|----------------|-------------------------|
| Colour         | White                   |
| Dimensions     | 5cm W x 5cm L x 2.5cm H |
| Hose Connector | .75"                    |
| Sold as        | 1 each                  |
| Weight         | .04 kg                  |
| Composition    | PVC                     |