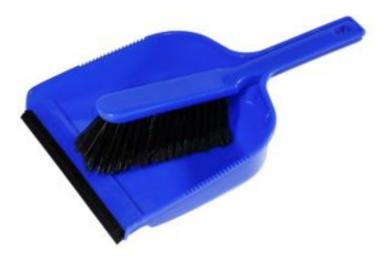

## Dust Pan & Soft Brush Set

TLSE313 Hand Held

Use this Dust Pan & Soft Brush Set for quick and easy clean up! Durable plastic construction won't rust or corrode and is light-weight and easy to handle.

- Dust pan has a soft rubber lip to shape to the floor surface to maximise dust pick up
- Soft bristle hand brush provides efficient sweeping
- Hand brush clips into dustpan for safe storage
- Plastic construction is strong and durable

## Specifications

| Style       | Hand Held                            |
|-------------|--------------------------------------|
| Sold as     | 1 each                               |
| Weight      | 0.2 kg                               |
| Composition | Plastic                              |
| Includes    | 1 - 23cm W Dustpan<br>1 - Hand Brush |