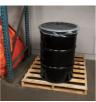

DRM9149 For 210 ltr. New & Reconditioned Open-& Tight-Head Steel & Poly Drums, 100 each

Economical, elasticised dust cap protects open containers from dirt, moisture and contamination.

- Block dirt and moisture from entering containers to keep contents pure
- Clear, 4-mil polyethylene protects contents but makes inspecting them easy
- Durable, low-density polyethylene meets FDA requirements
- Elastic around the bottom helps secure cover
- Recommended for indoor use

## **Specifications**

| Use With        | 210 ltr. New & Reconditioned Open- & Tight-Head Steel & Poly Drums |
|-----------------|--------------------------------------------------------------------|
| Colour          | Clear                                                              |
| Lid Style       | Elastic Band Fit                                                   |
| Recommended Use | Indoor Use                                                         |
| Sold as         | 100 per box                                                        |
| Weight          | 5.8 kg                                                             |
| # per Pallet    | 30                                                                 |
| Composition     | LDPE                                                               |