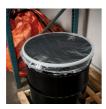

DRM9149 For 210 ltr. New & Reconditioned Open-& Tight-Head Steel & Poly Drums, 100 each

Economical, elasticised dust cap protects open containers from dirt, moisture and contamination.

- Block dirt and moisture from entering containers to keep contents pure
- Clear, 4-mil polyethylene protects contents but makes inspecting them easy
- Durable, low-density polyethylene meets FDA requirements
- Elastic around the bottom helps secure cover
- Recommended for indoor use

## **Specifications**

| Use With        | 210 ltr. New & Reconditioned Open- & Tight-Head Steel & Poly Drums |
|-----------------|--------------------------------------------------------------------|
| Colour          | Clear                                                              |
| Lid Style       | Elastic Band Fit                                                   |
| Recommended Use | Indoor Use                                                         |
| Sold as         | 100 per box                                                        |
| Weight          | 5.8 kg                                                             |
| # per Pallet    | 30                                                                 |
| Composition     | LDPE                                                               |