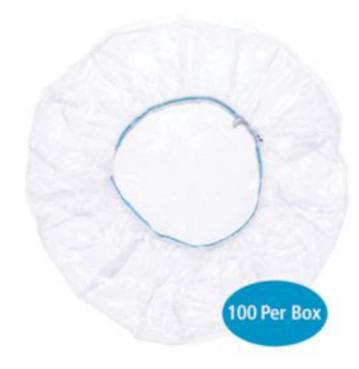

DRM9149 For 210 ltr. New & Reconditioned Open-& Tight-Head Steel & Poly Drums, 100 each

Economical, elasticised dust cap protects open containers from dirt, moisture and contamination.

- Block dirt and moisture from entering containers to keep contents pure
- Clear, 4-mil polyethylene protects contents but makes inspecting them easy
- Durable, low-density polyethylene meets FDA requirements
- Elastic around the bottom helps secure cover
- Recommended for indoor use

## **Specifications**

| Use With        | 210 ltr. New & Reconditioned Open- & Tight-Head Steel & Poly Drums |
|-----------------|--------------------------------------------------------------------|
| Colour          | Clear                                                              |
| Lid Style       | Elastic Band Fit                                                   |
| Recommended Use | Indoor Use                                                         |
| Sold as         | 100 per box                                                        |
| Weight          | 5.8 kg                                                             |
| # per Pallet    | 30                                                                 |
| Composition     | LDPE                                                               |