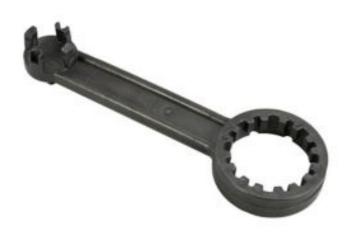

## Drum Wrench for Bungs & Bung Adaptors

DRME108 26.5cm, 1 each

This double-ended drum wrench is truly multipurpose!

- Heavy-duty plastic construction is strong, durable, and non-sparking
- Fits all 2" drum adaptors to easily tighten or unscrew
- Can also be used on all standard drum bungs, 3/4" and 2"