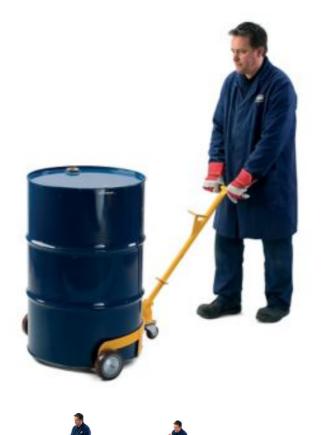

## **Drum Caddy**

DRME201 For 210 ltr. Steel, Fibre, & Poly Open- & Tight-Head Drums, 450 kg Load Capacity, 1 each

This low-profile Drum Caddy is ideal for use with 210 litre steel or plastic drums.

- 450kg load capacity is strong enough to easily handle a standard 210 litre drum
- Removable handle doubles as a drum tilter to facilitate easy loading
- Handle also incorporates drum opening lugs for 2" and 3/4" bungs
- Two fixed wheels and rear castor allow complete manoeuvrability when loading or unloading
- Durable epoxy finish withstands harsh industrial environments and helps prevent rusting

## **Specifications**

| Use With          | 210 ltr. Steel, Fibre, & Poly Open- & Tight-Head Drums |
|-------------------|--------------------------------------------------------|
| Colour            | Yellow                                                 |
| Dimensions        | 97cm W x 58cm L x 88cm H                               |
| Load Capacity UDL | 450 kg                                                 |
| Non-Sparking      | Could Cause Spark                                      |
| Sold as           | 1 each                                                 |
| Weight            | 16 kg                                                  |
| Composition       | Steel                                                  |
| Wheels            | (2) 14cm Front Wheels & (1) 8cm Rear Castor            |