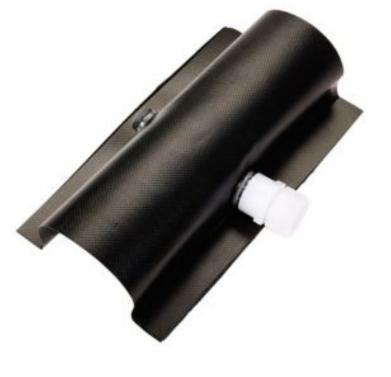

PLR289 For PIG® BUILD-A-BERM® Barrier

Remove rainwater and collected liquids from your Build-A-Berm layouts with this draining plug.

- Add this plug to your 5cm-high Build-A-Berm design and drain your barrier with any standard garden hose
- Nylon cap with neoprene gasket blocks flow during normal use
- Non-absorbent vinyl cover resists oils, coolants and most chemicals
- PVC tubing allows pump-free drainage of rain, snowmelt and other innocuous fluids

## **Specifications**

| Use With    | PIG® BUILD-A-BERM® Barrier                                                                                                                                                                                         |
|-------------|--------------------------------------------------------------------------------------------------------------------------------------------------------------------------------------------------------------------|
| Colour      | Black                                                                                                                                                                                                              |
| Dimensions  | 14cm W x 25cm L x 5cm H                                                                                                                                                                                            |
| Sold as     | 1 each                                                                                                                                                                                                             |
| Weight      | 0.5 kg                                                                                                                                                                                                             |
| Composition | 18 oz. Vinyl-Coated Fabric with Open-Cell Polyurethane Foam Core Internal Tubing - PVC Garden Hose Adapter - Nylon Garden Hose Cap - Nylon with Neoprene Gasket Bulkhead Hose Barb Fitting - PVC & Neoprene Gasket |