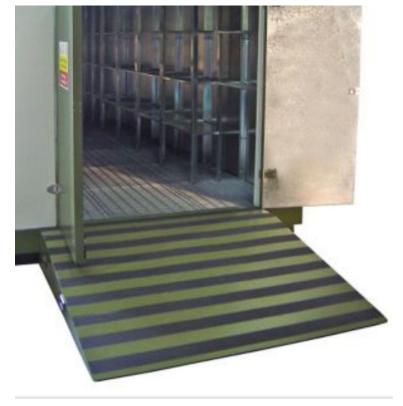

## **Double Door Loading Ramp**

GENL240 For Relocatable Safety Stores, 500 kg Load Capacity, 1 each

Make loading and unloading of a Relocatable Safety Store fast and easy.

- Steel construction is strong and durable
- Anti-slip tape strips across the surface provides traction
- Hinged handles fitted to sides fold flat for storage; fold out to make moving the ramp easy
- Load Capacity UDL 500 kg per each
- Double-door width offers convenience; saves time

## **Specifications**

| Use With          | Relocatable Safety Stores    |
|-------------------|------------------------------|
| Colour            | Olive Green                  |
| Dimensions        | 178cm W x 183cm L x 29.5cm H |
| Load Capacity UDL | 500 kg                       |
| Usable Width      | 178cm W                      |
| Sold as           | 1 each                       |
| Weight            | 150 kg                       |
| Composition       | Steel                        |