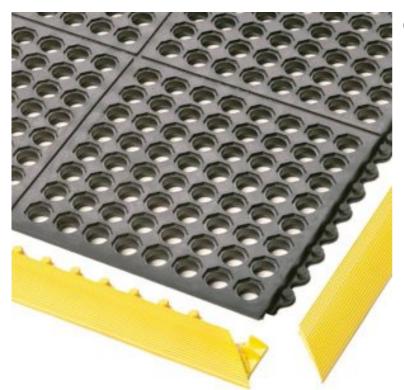

## Cushion Ease<sup>™</sup> Modular Mat Bevel Ramp

FLME140 For Cushion Ease<sup>™</sup> Modular Mat

Prevent tripping and form inside and outside corners on your Cushion Ease<sup>™</sup> Modular Mats with Bevel Ramps.

- Choose from Male and female attachable ramps for smart, safe bevelling solutions to minimise risk of tripping
- Optional yellow ramps for added safety
- Allow inside and outside corners
- 100% nitrile rubber
- Free of DOP, DMF, ozone depleting substances, silicone, and heavy metals; safe for vehicle painting facilities

## **Specifications**

| Use With    | Cushion Ease™ Modular Mat |
|-------------|---------------------------|
| Dimensions  | 91cm L x 19mm H           |
| Sold as     | 1 each                    |
| Weight      | 0.7 kg                    |
| Composition | 100% nitrile rubber       |