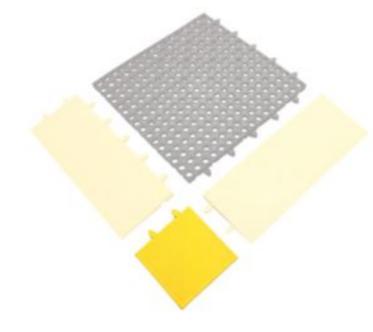

FLME172 For ToughDeck Workplace Modular Tiles

Create a bevelled corner edge on your ToughDeck Modular flooring to help minimise tripping hazards.

 Bevelled corner edge snaps into place to create a smooth transition from floor to tile
NOTE: Yellow Corner Edges are 100% virgin material

| Item#              | Description | Dimensions                         | Weight    |
|--------------------|-------------|------------------------------------|-----------|
| FLME172-YW         | Yellow      |                                    | 1.17 kg   |
| FLME172-BK         | Black       |                                    | 1.17 kg   |
| Metric Equivalent: |             |                                    |           |
| Item#              | Description | Dimensions                         | Weight    |
| FLME172-YW         | Yellow      |                                    |           |
| FLME172-BK         | Black       |                                    |           |
| Specifications     |             |                                    |           |
| Use With           |             | ToughDeck Workplace Modu           | lar Tiles |
| Recycled Content   |             | 100% Post-Consumer Recycled Rubber |           |
| Sold as            |             | 4 per package                      |           |
| Weight             |             | 1.17 kg                            |           |
| Composition        |             | Recycled rubber & plastic          |           |