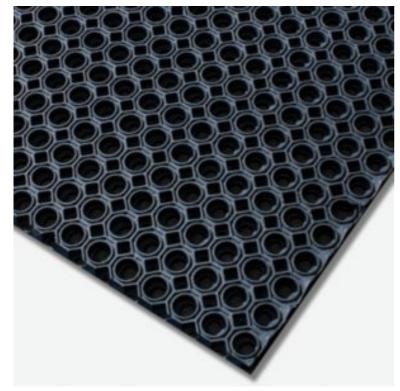

## **Cellmax Mat**

FLME410 100cm x 150cm

Sturdy rubber entrance mat and duckboard that provides excellent rigidity due to its solid cellular construction.

- Suitable for heavy foot traffic areas, for loose lay placement or recess frames, indoors or outdoors
- Straight edge product design allows the mats to be joined together to cover large areas
- Cellular, slip resistant surface is ideal for use in wet areas
- Economical 23mm H rubber duckboard matting, offering comfort and safety
- Straight edges allow mats to be joined in both directions using connectors, to cover large areas around machinery
- Drainage holes and raised studs allow fluid and debris to fall through, leaving a clear surface
- Designed to withstand industrial use over a long period
- Ideal for use in wet industrial areas, walkways and entrances

## **Specifications**

| Colour      | Black             |
|-------------|-------------------|
| Dimensions  | 100cm W x 150cm L |
| Sold as     | 1 each            |
| Weight      | 15 kg             |
| Composition | Rubber            |