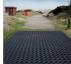

## **Cellmax Mat**

FLME410 100cm x 150cm

Sturdy rubber entrance mat and duckboard that provides excellent rigidity due to its solid cellular construction.

- Suitable for heavy foot traffic areas, for loose lay placement or recess frames, indoors or outdoors
- Straight edge product design allows the mats to be joined together to cover large areas
- Cellular, slip resistant surface is ideal for use in wet areas
- Economical 23mm H rubber duckboard matting, offering comfort and safety
- Straight edges allow mats to be joined in both directions using connectors, to cover large areas around machinery
- Drainage holes and raised studs allow fluid and debris to fall through, leaving a clear surface
- Designed to withstand industrial use over a long period
- Ideal for use in wet industrial areas, walkways and entrances