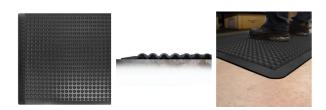

FLME419 For Dry Applications, 90cm x 120cm x 14mm

Smart anti-fatigue mat with a distinctive bubbled surface.

- Recommended for medium-duty use in dry industrial environments
- Raised bubble patterned surface stimulates feet and legs to aid circulation
- Underfoot cushioning also makes prolonged occupational standing more comfortable
- Moulded edges on all four sides are bevelled to prevent tripping on the mat
- Made of 100% heavy-duty natural rubber compound, ideal for general purpose applications at workstations