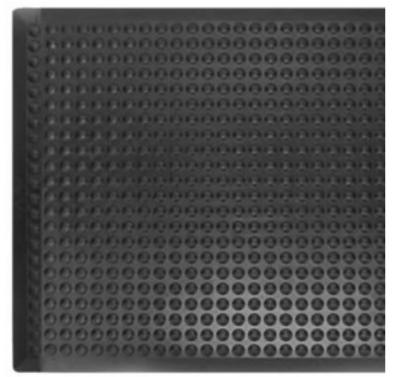

FLME419 For Dry Applications, 90cm x 120cm x 14mm

Smart anti-fatigue mat with a distinctive bubbled surface.

- Recommended for medium-duty use in dry industrial environments
- Raised bubble patterned surface stimulates feet and legs to aid circulation
- Underfoot cushioning also makes prolonged occupational standing more comfortable
- Moulded edges on all four sides are bevelled to prevent tripping on the mat
- Made of 100% heavy-duty natural rubber compound, ideal for general purpose applications at workstations