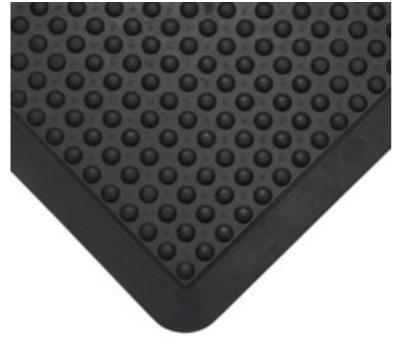

## **Bubblemat Anti Fatigue Mat**

FLME418 For Dry Applications, 60cm x 90cm x 14mm

Smart anti-fatigue mat with a distinctive bubbled surface.

- Recommended for medium-duty use in dry industrial environments
- Raised bubble patterned surface stimulates feet and legs to aid circulation
- Underfoot cushioning also makes prolonged occupational standing more comfortable
- Moulded edges on all four sides are bevelled to prevent tripping on the mat
- Made of 100% heavy-duty natural rubber compound, ideal for general purpose applications at workstations