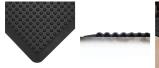

## **Bubblemat Anti Fatigue Mat**

FLME418 For Dry Applications, 60cm x 90cm x 14mm

Smart anti-fatigue mat with a distinctive bubbled surface.

- Recommended for medium-duty use in dry industrial environments
- Raised bubble patterned surface stimulates feet and legs to aid circulation
- Underfoot cushioning also makes prolonged occupational standing more comfortable
- Moulded edges on all four sides are bevelled to prevent tripping on the mat
- Made of 100% heavy-duty natural rubber compound, ideal for general purpose applications at workstations