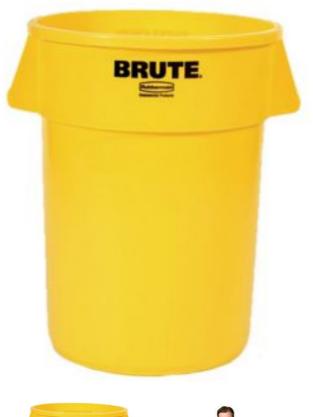

CANE263 Holds 166 ltr., 61cm x 80cm, 1 each

A heavy duty container ideal for storing or moving materials and waste.

- Made out of a durable Polyethylene which will not rust, chip, peel and resists dents
- Reinforced rims and a double ribbed base for increased stability
- Built in handles for easy non slip lifting and easy anti jam nesting
- Containers have a thermal resistance of -29°C to +60°C
- Optional snap on lids (sold separately)

## **Specifications**

| Style              | Top Opening             |
|--------------------|-------------------------|
| Dimensions         | ext. dia. 61cm x 80cm H |
| Sold as            | 1 each                  |
| Weight             | 6 kg                    |
| # per Pallet       | 4                       |
| Composition        | Polyethylene            |
| Capacity           | 166 ltr.                |
| Opening Dimensions | 61cm Dia.               |