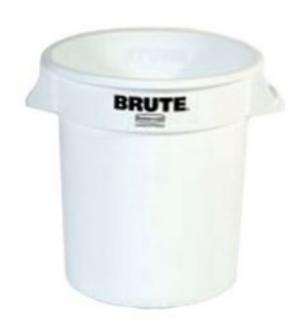

## **Brute® Round Container**

CANE260 Holds 38 ltr., 40cm x 43.5cm, 1 each

A heavy duty container ideal for storing or moving materials and waste.

- Made out of a durable Polyethylene which will not rust, chip, peel and resists dents
- Reinforced rims and a double ribbed base for increased stability
- Built in handles for easy non slip lifting and easy anti jam nesting
- Containers have a thermal resistance of -29°C to +60°C
- Optional snap on lids (sold separately)

## **Specifications**

| Style              | Top Opening               |
|--------------------|---------------------------|
| Dimensions         | ext. dia. 40cm x 43.5cm H |
| Sold as            | 1 each                    |
| Weight             | 1.4 kg                    |
| # per Pallet       | 30                        |
| Composition        | Polyethylene              |
| Capacity           | 38 ltr.                   |
| Opening Dimensions | 40cm Dia.                 |