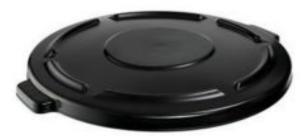

## **Brute® Round Container Lid**

CANE270 41cm x 2.5cm, Snap-on

A heavy duty lid for you Brute® container. Available in White only.

- Strong, snap-on lid allows for secure, stable stacking
- Made out of a durable Polyethylene which will not rust, chip, peel and resists dents

## Specifications

| Style        | Snap-on                  |
|--------------|--------------------------|
| Dimensions   | ext. dia. 41cm x 2.5cm H |
| Sold as      | 1 each                   |
| Weight       | 0.4 kg                   |
| # per Pallet | 492                      |
| Composition  | Polyethylene             |