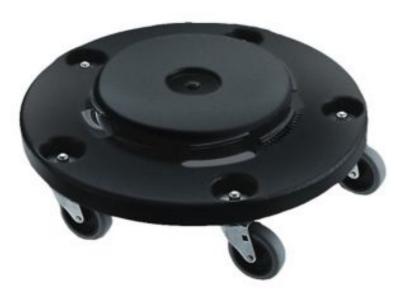

## **Brute® Round Container Dolly**

CANE265 For Brute® Round Containers, 113 kg Load Capacity, 1 each

Easily move a BRUTE® container with a dolly that locks on and rolls smoothly.

- Innovative dolly holds round all BRUTE® containers (except 38-litre size)
- Manoeuvres easily on heavy-duty swivel casters
- "Twist and lock" connection keeps containers from falling off

| Use With          | Brute® Round Containers |
|-------------------|-------------------------|
| Colour            | Black                   |
| Dimensions        | ext. dia. 46cm x 17cm H |
| Load Capacity UDL | 113 kg                  |
| Lockable Wheels   | Wheels Not Lockable     |
| Sold as           | 1 each                  |
| Weight            | 2.6 kg                  |
| Composition       | Polyethylene / Metal    |
| Wheels            | 6cm Castors             |