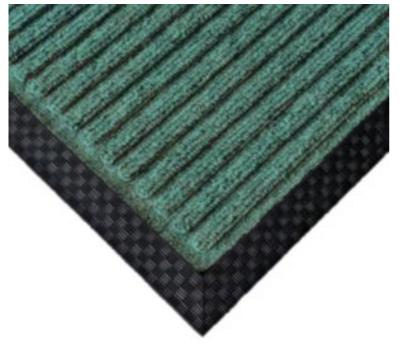

## **Brushway Mat**

FLME372 90cm x 150cm

This premium rib mat for medium to heavy entrance areas incorporates a unique double rib high/low design, providing a superior brushing and wiping action in areas that require extra moisture retention.

- Suitable for medium foot traffic areas, for loose lay placement indoors
- Double rib pattern incorporates high/low design for better scraping
- Simultaneously brushes away dirt and grit and removes moisture
- Slip resistant vinyl base has a low 7.5mm height for easy wheelchair access
- 813g of needle-punched yarn per m2
- Ideal for placement inside entrances of schools, offices, shops, etc.