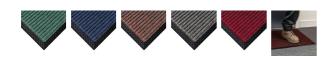

- Suitable for medium foot traffic areas, for loose lay placement indoors
- Double rib pattern incorporates high/low design for better scraping
- Simultaneously brushes away dirt and grit and removes moisture
- Slip resistant vinyl base has a low 7.5mm height for easy wheelchair access
- 813g of needle-punched yarn per m2
- Ideal for placement inside entrances of schools, offices, shops, etc.