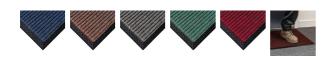

- Suitable for medium foot traffic areas, for loose lay placement indoors
- Double rib pattern incorporates high/low design for better scraping
- Simultaneously brushes away dirt and grit and removes moisture
- Slip resistant vinyl base has a low 7.5mm height for easy wheelchair access
- 813g of needle-punched yarn per m2
- Ideal for placement inside entrances of schools, offices, shops, etc.

## **Specifications**

| Dimensions | 90cm W x 120cm L |
|------------|------------------|
| Sold as    | 1 each           |
| Weight     | 3.4 kg           |

**Composition** Vinyl base; Polypropylene carpet