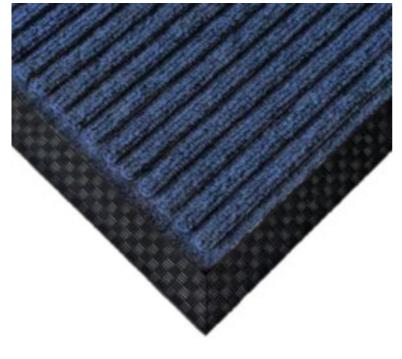

## **Brushway Mat**

FLME371 90cm x 120cm

This premium rib mat for medium to heavy entrance areas incorporates a unique double rib high/low design, providing a superior brushing and wiping action in areas that require extra moisture retention.

- Suitable for medium foot traffic areas, for loose lay placement indoors
- Double rib pattern incorporates high/low design for better scraping
- Simultaneously brushes away dirt and grit and removes moisture
- Slip resistant vinyl base has a low 7.5mm height for easy wheelchair access
- 813g of needle-punched yarn per m2
- Ideal for placement inside entrances of schools, offices, shops, etc.