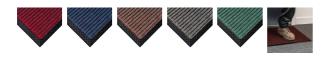

- Suitable for medium foot traffic areas, for loose lay placement indoors
- Double rib pattern incorporates high/low design for better scraping
- Simultaneously brushes away dirt and grit and removes moisture
- Slip resistant vinyl base has a low 7.5mm height for easy wheelchair access
- 813g of needle-punched yarn per m2
- Ideal for placement inside entrances of schools, offices, shops, etc.

## **Specifications**

| Dimensions | 60cm W x 90cm L |
|------------|-----------------|
| Sold as    | 1 each          |
| Weight     | 2.1 kg          |

**Composition** Vinyl base; Polypropylene carpet