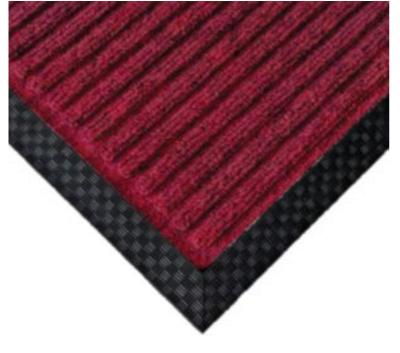

## **Brushway Mat**

FLME370 60cm x 90cm

This premium rib mat for medium to heavy entrance areas incorporates a unique double rib high/low design, providing a superior brushing and wiping action in areas that require extra moisture retention.

- Suitable for medium foot traffic areas, for loose lay placement indoors
- Double rib pattern incorporates high/low design for better scraping
- Simultaneously brushes away dirt and grit and removes moisture
- Slip resistant vinyl base has a low 7.5mm height for easy wheelchair access
- 813g of needle-punched yarn per m2
- Ideal for placement inside entrances of schools, offices, shops, etc.