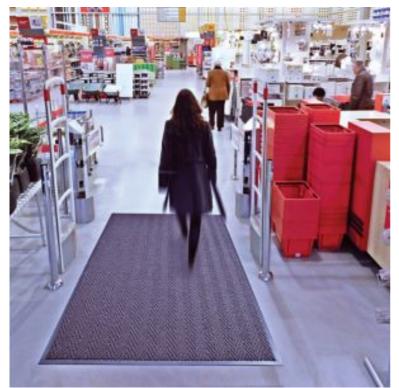

## Arrow Trax<sup>™</sup> Entrance Mat

FLME326 130cm x 600cm

Economical, bestselling mat's non-directional chevron pattern delivers aggressive scraping action for cleaner floors.

- Suitable for heavy foot traffic areas, for loose lay placement indoors
- Durable crush-resistant fibres provide moisture and grime retention
- Needle punched carpet consists of anti-static 100% polypropylene fibres
- Dense vinyl backing (DOP-free) is moistureresistant, slip-resistant and will not stain the floor underneath
- Vacuum clean
- Fire rating: ASTM D2859 passes DOC-FF-1-70

## **Specifications**

| Dimensions  | 130cm W x 600cm L                                     |
|-------------|-------------------------------------------------------|
| Sold as     | 1 each                                                |
| Weight      | 30.4 kg                                               |
| Composition | Polypropylene fibres (1200g per sq.m) with vinyl base |