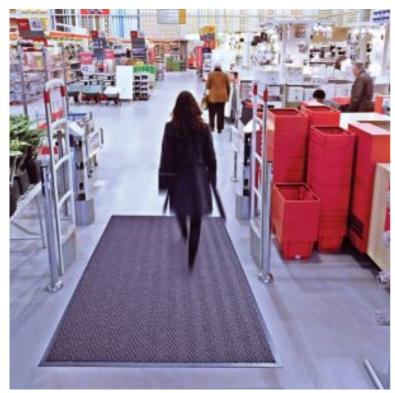

## **Arrow Trax™ Entrance Mat**

FLME325 130cm x 300cm

Economical, bestselling mat's non-directional chevron pattern delivers aggressive scraping action for cleaner floors.

- Suitable for heavy foot traffic areas, for loose lay placement indoors
- Durable crush-resistant fibres provide moisture and grime retention
- Needle punched carpet consists of anti-static
  100% polypropylene fibres
- Dense vinyl backing (DOP-free) is moistureresistant, slip-resistant and will not stain the floor underneath
- Vacuum clean
- Fire rating: ASTM D2859 passes DOC-FF-1-70