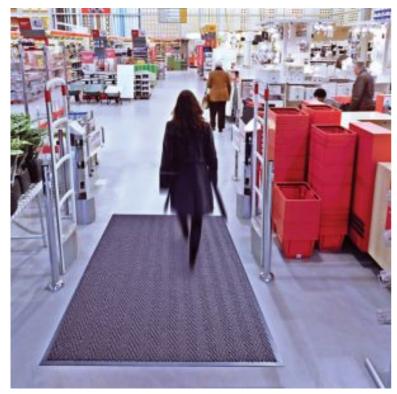

## **Arrow Trax™ Entrance Mat**

FLME322 60cm x 90cm

Economical, bestselling mat's non-directional chevron pattern delivers aggressive scraping action for cleaner floors.

- Suitable for heavy foot traffic areas, for loose lay placement indoors
- Durable crush-resistant fibres provide moisture and grime retention
- Needle punched carpet consists of anti-static 100% polypropylene fibres
- Dense vinyl backing (DOP-free) is moistureresistant, slip-resistant and will not stain the floor underneath
- Vacuum clean
- Fire rating: ASTM D2859 passes DOC-FF-1-70