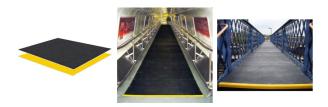

## **Anti-Slip Sheeting**

PLSE230 120cm x 120cm x 4mm

This heavy-duty GRP sheet provides a corrosion resistant, anti-slip fibreglass surface for ramps, walkways, bridges, machine shop floors, and more. Outlives all other anti-slip applications like paints, coatings and tapes.