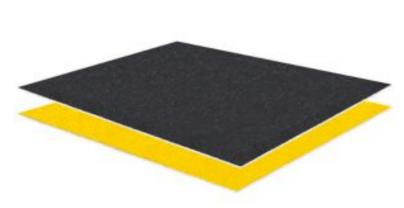

## **Anti-Slip Sheeting**

PLSE230 120cm x 120cm x 4mm

This heavy-duty GRP sheet provides a corrosion resistant, anti-slip fibreglass surface for ramps, walkways, bridges, machine shop floors, and more. Outlives all other anti-slip applications like paints, coatings and tapes.

## **Specifications**

| Dimensions  | 120cm W x 120cm L x 4mm H |
|-------------|---------------------------|
| Sold as     | 1 each                    |
| Weight      | 10.75 kg                  |
| Composition | Heavy-duty GRP            |
| Thickness   | 4mm                       |