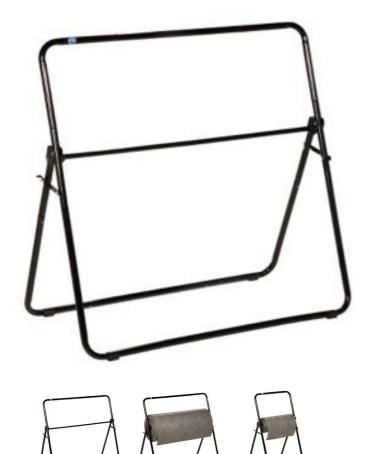

## Adjustable Roll Holder for PIG® Mat

GEN182 For 41cm - 81cm W PIG® Mat Rolls

Free-standing steel frame easily adjusts and locks into position to dispense a wide variety of PIG Mat Rolls and Jumbo Wipe Rolls.

- Adjustable width from 41cm to 81cm
- Locks open for hassle-free moving
- Tilted design enhances stability when dispensing
- Durable painted steel resists rust and corrosion
- Use with your PIG Mat Rolls and Jumbo Wipe Rolls for easy dispensing