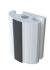

## 90cm H Floodstop Barrier Multi-Hub Corner Unit

PLSE352 72cm x 40cm x 90cm

The Floodstop Barrier Multi-Hub Unit allows you to meet various gaps and angles with ease. It creates a clean and rapid connection to in-situ objects such as walls and buildings.

- Multi-hub units allows for wall connection or acute cornering from 60° to 90° angles
- Connect the Multi-Hub Unit to the end of an assembled Floodstop Barrier Unit (sold separately), rotate the 'cam-like' pod into the insitu object, typically a wall, to create an effective barrier
- If required, pre-fill with water ballast for extra stability
- If connecting to a wall, a Self-Adhesive Gasket (sold separately) is required

## **Specifications**

| Colour      | White                    |
|-------------|--------------------------|
| Dimensions  | 72cm W x 40cm D x 90cm H |
| Sold as     | 1 each                   |
| Weight      | 18 kg                    |
| Composition | LDPE                     |