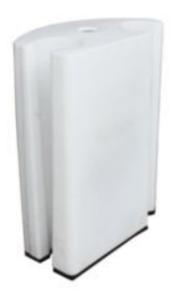

## 90cm H Floodstop Barrier Multi-Hub Corner Unit

PLSE352 72cm x 40cm x 90cm

The Floodstop Barrier Multi-Hub Unit allows you to meet various gaps and angles with ease. It creates a clean and rapid connection to in-situ objects such as walls and buildings.

- Multi-hub units allows for wall connection or acute cornering from 60° to 90° angles
- Connect the Multi-Hub Unit to the end of an assembled Floodstop Barrier Unit (sold separately), rotate the 'cam-like' pod into the insitu object, typically a wall, to create an effective barrier
- If required, pre-fill with water ballast for extra stability
- If connecting to a wall, a Self-Adhesive Gasket (sold separately) is required

## **Specifications**

| Colour      | White                    |
|-------------|--------------------------|
| Dimensions  | 72cm W x 40cm D x 90cm H |
| Sold as     | 1 each                   |
| Weight      | 18 kg                    |
| Composition | LDPE                     |