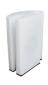

## 90cm H Floodstop Barrier Multi-Hub Corner Unit

PLSE352 72cm x 40cm x 90cm

The Floodstop Barrier Multi-Hub Unit allows you to meet various gaps and angles with ease. It creates a clean and rapid connection to in-situ objects such as walls and buildings.

- Multi-hub units allows for wall connection or acute cornering from 60° to 90° angles
- Connect the Multi-Hub Unit to the end of an assembled Floodstop Barrier Unit (sold separately), rotate the 'cam-like' pod into the insitu object, typically a wall, to create an effective barrier
- If required, pre-fill with water ballast for extra stability
- If connecting to a wall, a Self-Adhesive Gasket (sold separately) is required

## **Specifications**

| Colour      | White                    |
|-------------|--------------------------|
| Dimensions  | 72cm W x 40cm D x 90cm H |
| Sold as     | 1 each                   |
| Weight      | 18 kg                    |
| Composition | LDPE                     |