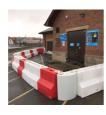

## 90cm H Floodstop Barrier Multi-Hub Corner Unit

PLSE352 72cm x 40cm x 90cm

The Floodstop Barrier Multi-Hub Unit allows you to meet various gaps and angles with ease. It creates a clean and rapid connection to in-situ objects such as walls and buildings.

- Multi-hub units allows for wall connection or acute cornering from 60° to 90° angles
- Connect the Multi-Hub Unit to the end of an assembled Floodstop Barrier Unit (sold separately), rotate the 'cam-like' pod into the insitu object, typically a wall, to create an effective barrier
- If required, pre-fill with water ballast for extra stability
- If connecting to a wall, a Self-Adhesive Gasket (sold separately) is required