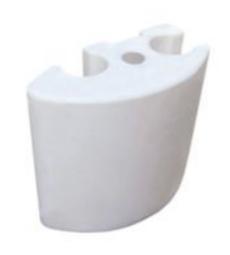

## **50cm H Floodstop Barrier Multi-Hub Corner Unit**

PLSE342 60cm x 33cm x 50cm

The Floodstop Barrier Multi-Hub Unit allows you to meet various gaps and angles with ease. It creates a clean and rapid connection to in-situ objects such as walls and buildings.

- Multi-hub units allows for wall connection or acute cornering from 60° to 90° angles
- Connect the Multi-Hub Unit to the end of an assembled Floodstop Barrier Unit (sold separately), rotate the 'cam-like' pod into the insitu object, typically a wall, to create an effective barrier
- If required, pre-fill with water ballast for extra stability
- If connecting to a wall, a Self-Adhesive Gasket (sold separately) is required

## **Specifications**

| Colour      | White                    |
|-------------|--------------------------|
| Dimensions  | 60cm W x 33cm D x 50cm H |
| Sold as     | 1 each                   |
| Weight      | 5 kg                     |
| Composition | LDPE                     |